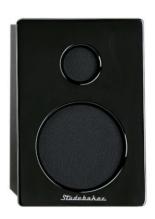

## **SB6088**

Studio 88 Modern, Full Size Low Profile Turntable w/Bluetooth Receiver/AT Magnetic Cartridge/Stereo Speakers (30W RMS)/USB Direct Recording

- Modern, low-profile turntable with auto-return
- MDF Wooden Base with High Gloss Finish
- Silver Hot-Stamped Ring on Platter
- Audio Technica (AT) magnetic cartridge/needle
- · Tone arm weight adjustment
- Pitch Control
- Aux in jack
- Volume Control on the speaker
- Cue Control/Lever
- Dust cover
- Turntable mat
- · Headphone jack
- Control Panel with LED Indicator
- Bluetooth receiver for streaming music from a smartphone, tablet or other compatible devices
- USB direct recording (encode to MP3 format)
- Speaker boxes (15W RMS x 2 with high gloss) finish on the front panels)
- 2-speed switch for 33/45 RPM on the turntable
- 45RPM record adaptor included
- Power: AC 120V AC Adaptor (included)
- Turntable: 17.72"(W) x 5.12"(H) x 13.58"(D) Speakers:  $6.5''(W) \times 9.65''(H) \times 7.09''(D)$