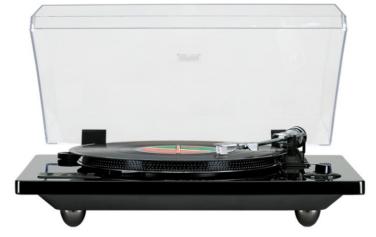

## **SB6088**

Studio 88 Modern, Full Size Low Profile Turntable w/Bluetooth Receiver/AT Magnetic Cartridge/Stereo Speakers (30W RMS)/USB Direct Recording

- Modern, low-profile turntable with auto-return
- MDF Wooden Base with High Gloss Finish
- Silver Hot-Stamped Ring on Platter
- Audio Technica (AT) magnetic cartridge/needle
- · Tone arm weight adjustment
- Pitch Control
- Aux in jack
- Volume Control on the speaker
- Cue Control/Lever
- Dust cover
- Turntable mat
- · Headphone jack
- Control Panel with LED Indicator
- Bluetooth receiver for streaming music from a smartphone, tablet or other compatible devices
- USB direct recording (encode to MP3 format)
- Speaker boxes (15W RMS x 2 with high gloss) finish on the front panels)
- 2-speed switch for 33/45 RPM on the turntable
- 45RPM record adaptor included
- Power: AC 120V AC Adaptor (included)
- Turntable: 17.72"(W) x 5.12"(H) x 13.58"(D) Speakers:  $6.5''(W) \times 9.65''(H) \times 7.09''(D)$