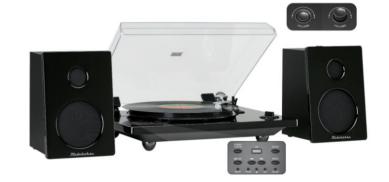

## **SB6088**

Studio 88 Modern, Full Size Low Profile Turntable w/Bluetooth Receiver/AT Magnetic Cartridge/Stereo Speakers (30W RMS)/USB Direct Recording

- Modern, low-profile turntable with auto-return
- MDF Wooden Base with High Gloss Finish
- Silver Hot-Stamped Ring on Platter
- Audio Technica (AT) magnetic cartridge/needle
- · Tone arm weight adjustment
- Pitch Control
- Aux in jack
- Volume Control on the speaker
- Cue Control/Lever
- Dust cover
- Turntable mat
- · Headphone jack
- Control Panel with LED Indicator
- Bluetooth receiver for streaming music from a smartphone, tablet or other compatible devices
- USB direct recording (encode to MP3 format)
- Speaker boxes (15W RMS x 2 with high gloss) finish on the front panels)
- 2-speed switch for 33/45 RPM on the turntable
- 45RPM record adaptor included
- Power: AC 120V AC Adaptor (included)
- Turntable: 17.72"(W) x 5.12"(H) x 13.58"(D) Speakers:  $6.5''(W) \times 9.65''(H) \times 7.09''(D)$