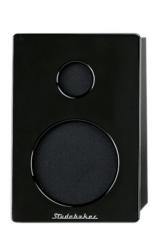

## **SB6088**

Studio 88 Modern, Full Size Low Profile Turntable w/Bluetooth Receiver/AT Magnetic Cartridge/Stereo Speakers (30W RMS)/USB Direct Recording

- Modern, low-profile turntable with auto-return
- MDF Wooden Base with High Gloss Finish
- Silver Hot-Stamped Ring on Platter
- Audio Technica (AT) magnetic cartridge/needle
- · Tone arm weight adjustment
- Pitch Control
- Aux in jack
- Volume Control on the speaker
- Cue Control/Lever
- Dust cover
- Turntable mat
- · Headphone jack
- Control Panel with LED Indicator
- Bluetooth receiver for streaming music from a smartphone, tablet or other compatible devices
- USB direct recording (encode to MP3 format)
- Speaker boxes (15W RMS x 2 with high gloss) finish on the front panels)
- 2-speed switch for 33/45 RPM on the turntable
- 45RPM record adaptor included
- Power: AC 120V AC Adaptor (included)
- Turntable: 17.72"(W) x 5.12"(H) x 13.58"(D) Speakers:  $6.5''(W) \times 9.65''(H) \times 7.09''(D)$